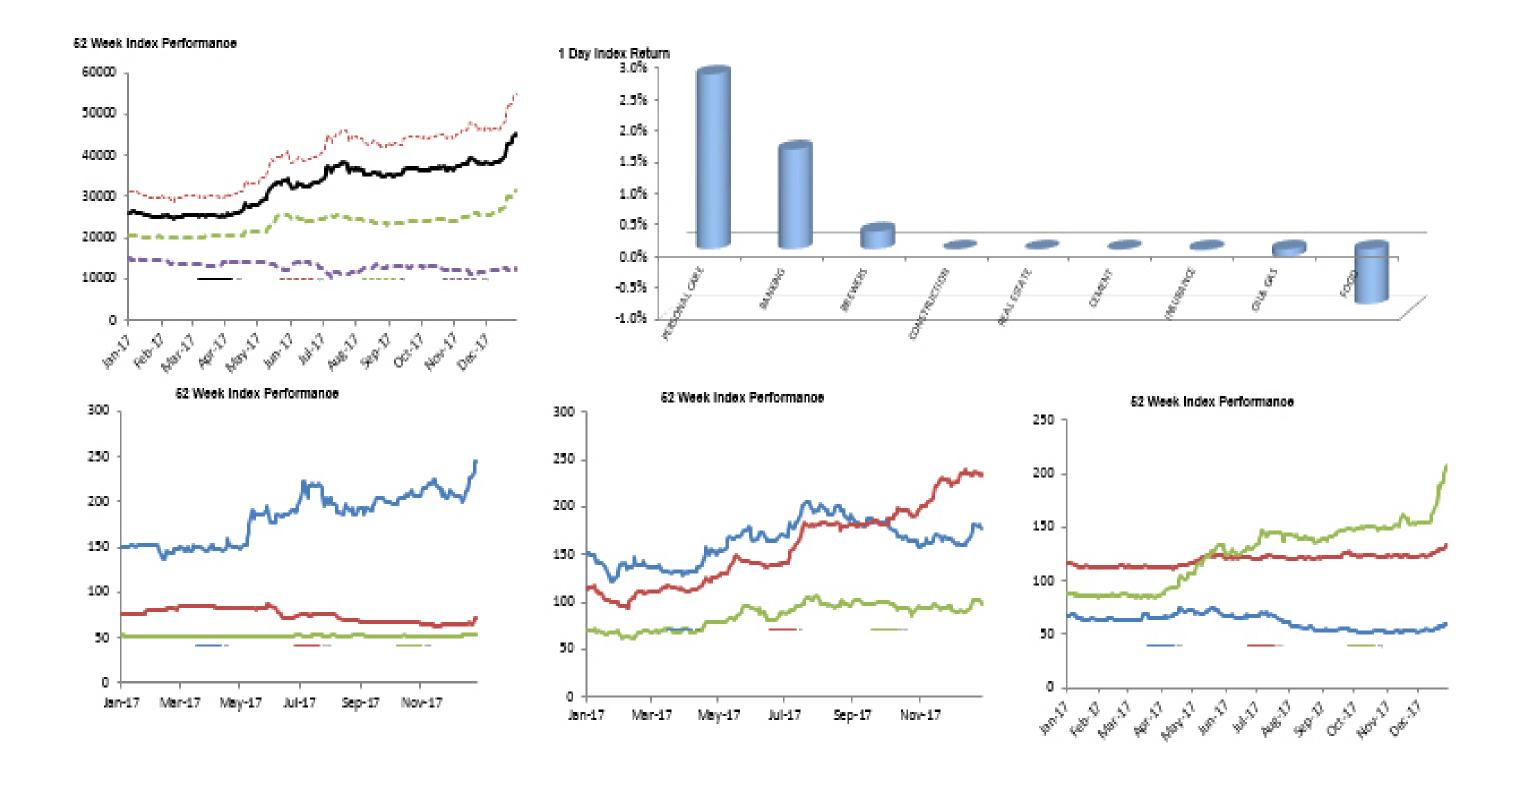

| Index Performance          |        |        |         |         |            |            |         |            |           |
|----------------------------|--------|--------|---------|---------|------------|------------|---------|------------|-----------|
|                            |        |        |         |         |            |            |         | 52 Wk      |           |
|                            | 1 Day  | 1 Wk   | 3 Month | 6 Month |            |            | 52 Wk   | Volatility | 52 Wk Max |
| ARM Sector Indices         | Return | Return | Return  | Return  | QTD Return | YTD Return | Return  | (SD)       | Drawdown  |
| BANKING                    | 1.58%  | 9.42%  | 40.22%  | 57.90%  | 34.24%     | 34.24%     | 137.16% | 1.33%      | -3.44%    |
| BREWERS                    | 0.28%  | -2.04% | -3.85%  | 3.92%   | 10.30%     | 10.30%     | 18.61%  | 1.76%      | -5.71%    |
| CEMENT                     | -0.01% | 7.21%  | 21.70%  | 28.80%  | 18.54%     | 18.54%     | 61.46%  | 2.03%      | -6.46%    |
| PERSONAL CARE              | 2.76%  | -1.58% | -0.10%  | 13.37%  | 10.43%     | 10.43%     | 43.53%  | 1.91%      | -6.28%    |
| CONSTRUCTION               | 0.00%  | 8.43%  | 5.81%   | -4.52%  | 8.97%      | 8.97%      | -5.50%  | 1.26%      | -3.61%    |
| FOOD                       | -0.87% | -1.88% | 27.71%  | 66.43%  | -0.99%     | -0.99%     | 101.16% | 1.42%      | -3.81%    |
| INSURANCE                  | -0.02% | 2.24%  | 5.57%   | 10.45%  | 8.78%      | 8.78%      | 14.56%  | 0.51%      | -1.49%    |
| OIL& GAS                   | -0.12% | 2.74%  | 11.71%  | -10.06% | 9.72%      | 9.72%      | -10.00% | 1.36%      | -4.39%    |
| REAL ESTATE                | 0.00%  | 0.00%  | 0.71%   | 0.00%   | 0.57%      | 0.57%      | 0.33%   | 0.20%      | -0.73%    |
| ARM Capitalisation Indices |        |        |         |         |            |            |         |            |           |
| Large Cap (Top 10%)        | 0.60%  | 5.15%  | 23.41%  | 36.63%  | 18.22%     | 18.22%     | 76.85%  | 1.14%      | -3.16%    |
| Mid Cap (Mid 30%)          | -0.32% | 4.38%  | 30.29%  | 28.30%  | 20.47%     | 20.47%     | 53.30%  | 0.72%      | -1.89%    |
| Small Cap (Bottom 60%)     | -0.71% | 1.77%  | -5.06%  | -3.34%  | 0.76%      | 0.76%      | -17.22% | 1.92%      | -9.34%    |